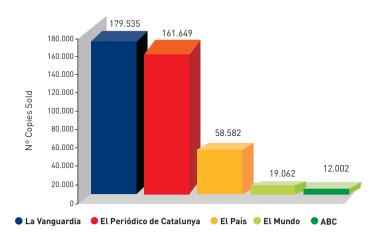

### Leadership in Catalonia

## Top Profitability!

|           | Supports      | CTP<br>Copies |
|-----------|---------------|---------------|
|           | La Vanguardia | 39,9 €        |
| _         | El País       | 40,7€         |
| ona       | El Periódico  | 51,3 €        |
| National  | ABC           | 54,2€         |
| Z         | El Mundo      | 55,2€         |
|           | La Vanguardia | 44,8 €        |
| σ.        | El Periódico  | 54,6€         |
| on:       | El País       | 67,6 €        |
| Catalonia | ABC           | 156,1 €       |
| ပ         | El Mundo      | 146,9 €       |
|           |               |               |

Note: Cost per thousand copies (CPT) calculated on B/W 2005 rate.