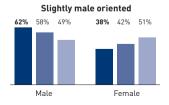

## A reader profile with high purchasing power

#### Urban dwellers, and mostly from BCN Capital

Source: OJD, Jul'04-Jun'05; EGM, 2nd Accum 2005

|                                                                         | €        | €                     |
|-------------------------------------------------------------------------|----------|-----------------------|
| B/W                                                                     | Weekdays | Sundays/Bank Holidays |
| Full pages                                                              |          |                       |
| Left page                                                               | 8.495    | 13.560                |
| Right page                                                              | 11.130   | 17.410                |
| 1st right advertising page                                              | 15.035   | 20.995                |
| Double page                                                             | 19.625   | 31.125                |
| Half Pages                                                              |          |                       |
| Left horizontal 1/2 page                                                | 6.570    | 10.235                |
| Right horizontal 1/2 page                                               | 8.125    | 12.660                |
| Double 1/2 page                                                         | 16.160   | 25.185                |
| Junior Pages                                                            |          |                       |
| 4 columns x 12 modules left                                             | 8.070    | 12.925                |
| 4 columns x 12 modules right                                            | 9.865    | 15.825                |
| Columns                                                                 |          |                       |
| 2 columns x 16 modules left                                             | 5.805    | 9.970                 |
| 2 columns x 16 modules right                                            | 7.080    | 12.165                |
| Strips                                                                  |          |                       |
| Page 3* - One size (5 columns x 3 modules)                              | 6.275    | 10.800                |
| Back cover page strip - From Monday to Saturday (5 columns x 4 modules) | 7.400    |                       |
| Strip (5 columns x 3 modules)                                           | 3.000    | 5.025                 |
| Strip (5 columns x 4 modules)                                           | 4.000    | 6.700                 |
| Strip (5 columns x 5 modules)                                           | 5.000    | 8.375                 |
| Opening section strip* (5 columns x 2 modules)                          | 2.500    | 4.180                 |
| Opening section strip* (5 columns x 3 modules)                          | 3.760    | 6.265                 |
| Windows                                                                 |          |                       |
| Investment funds (65 x 90 mm)                                           | 1.215    |                       |