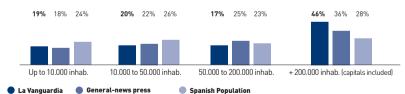

### Leadership in Catalonia

## A reader profile with high purchasing power

#### Urban dwellers, and mostly from BCN Capital

Source: OJD, Jul'04-Jun'05; EGM, 2nd Accum 2005

|                                                                         | €        | €                     |
|-------------------------------------------------------------------------|----------|-----------------------|
| B/W                                                                     | Weekdays | Sundays/Bank Holidays |
| Full pages                                                              |          |                       |
| Left page                                                               | 8.495    | 13.560                |
| Right page                                                              | 11.130   | 17.410                |
| 1st right advertising page                                              | 15.035   | 20.995                |
| Double page                                                             | 19.625   | 31.125                |
| Half Pages                                                              |          |                       |
| Left horizontal 1/2 page                                                | 6.570    | 10.235                |
| Right horizontal 1/2 page                                               | 8.125    | 12.660                |
| Double 1/2 page                                                         | 16.160   | 25.185                |
| Junior Pages                                                            |          |                       |
| 4 columns x 12 modules left                                             | 8.070    | 12.925                |
| 4 columns x 12 modules right                                            | 9.865    | 15.825                |
| Columns                                                                 |          |                       |
| 2 columns x 16 modules left                                             | 5.805    | 9.970                 |
| 2 columns x 16 modules right                                            | 7.080    | 12.165                |
| Strips                                                                  |          |                       |
| Page 3* - One size (5 columns x 3 modules)                              | 6.275    | 10.800                |
| Back cover page strip - From Monday to Saturday (5 columns x 4 modules) | 7.400    |                       |
| Strip (5 columns x 3 modules)                                           | 3.000    | 5.025                 |
| Strip (5 columns x 4 modules)                                           | 4.000    | 6.700                 |
| Strip (5 columns x 5 modules)                                           | 5.000    | 8.375                 |
| Opening section strip* (5 columns x 2 modules)                          | 2.500    | 4.180                 |
| Opening section strip* (5 columns x 3 modules)                          | 3.760    | 6.265                 |
| Windows                                                                 |          |                       |
| Investment funds (65 x 90 mm)                                           | 1.215    |                       |