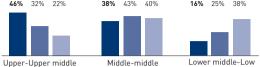

## A reader profile with high purchasing power

#### Urban dwellers, and mostly from BCN Capital

Source: OJD, Jul'04-Jun'05; EGM, 2nd Accum 2005

|                                                                         | €        | €                     |
|-------------------------------------------------------------------------|----------|-----------------------|
| B/W                                                                     | Weekdays | Sundays/Bank Holidays |
| Full pages                                                              |          |                       |
| Left page                                                               | 8.495    | 13.560                |
| Right page                                                              | 11.130   | 17.410                |
| 1st right advertising page                                              | 15.035   | 20.995                |
| Double page                                                             | 19.625   | 31.125                |
| Half Pages                                                              |          |                       |
| Left horizontal 1/2 page                                                | 6.570    | 10.235                |
| Right horizontal 1/2 page                                               | 8.125    | 12.660                |
| Double 1/2 page                                                         | 16.160   | 25.185                |
| Junior Pages                                                            |          |                       |
| 4 columns x 12 modules left                                             | 8.070    | 12.925                |
| 4 columns x 12 modules right                                            | 9.865    | 15.825                |
| Columns                                                                 |          |                       |
| 2 columns x 16 modules left                                             | 5.805    | 9.970                 |
| 2 columns x 16 modules right                                            | 7.080    | 12.165                |
| Strips                                                                  |          |                       |
| Page 3* - One size (5 columns x 3 modules)                              | 6.275    | 10.800                |
| Back cover page strip - From Monday to Saturday (5 columns x 4 modules) | 7.400    |                       |
| Strip (5 columns x 3 modules)                                           | 3.000    | 5.025                 |
| Strip (5 columns x 4 modules)                                           | 4.000    | 6.700                 |
| Strip (5 columns x 5 modules)                                           | 5.000    | 8.375                 |
| Opening section strip* (5 columns x 2 modules)                          | 2.500    | 4.180                 |
| Opening section strip* (5 columns x 3 modules)                          | 3.760    | 6.265                 |
| Windows                                                                 |          |                       |
| Investment funds (65 x 90 mm)                                           | 1.215    |                       |