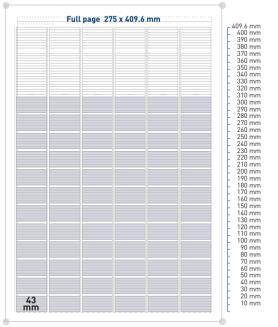

|  |             |  | 130     |
|    |  |             |  |         |
|    |  |             |  | _ 120   |
|    |  |             |  | L 110   |
|    |  |             |  |         |
|    |  |             |  | _ 100   |
|    |  |             |  | - 90    |
|    |  |             |  |         |
|    |  |             |  | _ 80    |
|    |  |             |  | 70      |
|    |  |             |  |         |
|    |  |             |  | 60      |
|    |  |             |  | L 50    |
|    |  |             |  |         |
|    |  |             |  | 40      |
|    |  |             |  | 30      |
|    |  |             |  |         |
|    |  |             |  | _ 20    |
| 33 |  |             |  | 10      |
| mm |  |             |  | F 10    |
|    |  |             |  |         |

#### Motor classified ads



# Technical specifications of La Vanguardia

PRINTING
Offset colour and mono.

PAGE TYPE AREA 275 x 409.6 mm.

DOUBLE PAGE TYPE AREA 585.4 x 409.6 mm.

HALF PAGE TYPE AREA 275 x 202.9 mm.

It is not possible to place advertisements with a height of between 12 modules (306.2mm) and 16 modules (409.6mm) high.



# magazine

Circulation: 732.042 copies Readership: 1.950.000 readers



- A **new Magazine** with a new vision which has matured with time, with a new look in which photography and text prime for quality.
- Magazine is La Vanguardia Sunday supplement, more visual with more graphic contents which permit a better legibility. Magazine is distributed every Sunday with 18 other newspapers throughout Spain.
- Reach **the best affinity index and coverage** with almost 2 millions readers