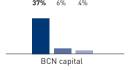

## A reader profile with high purchasing power

#### Urban dwellers, and mostly from BCN Capital

Source: OJD, Jul'04-Jun'05; EGM, 2nd Accum 2005

|                                                                         | €        | €                     |
|-------------------------------------------------------------------------|----------|-----------------------|
| B/W                                                                     | Weekdays | Sundays/Bank Holidays |
| Full pages                                                              |          |                       |
| Left page                                                               | 8.495    | 13.560                |
| Right page                                                              | 11.130   | 17.410                |
| 1st right advertising page                                              | 15.035   | 20.995                |
| Double page                                                             | 19.625   | 31.125                |
| Half Pages                                                              |          |                       |
| Left horizontal 1/2 page                                                | 6.570    | 10.235                |
| Right horizontal 1/2 page                                               | 8.125    | 12.660                |
| Double 1/2 page                                                         | 16.160   | 25.185                |
| Junior Pages                                                            |          |                       |
| 4 columns x 12 modules left                                             | 8.070    | 12.925                |
| 4 columns x 12 modules right                                            | 9.865    | 15.825                |
| Columns                                                                 |          |                       |
| 2 columns x 16 modules left                                             | 5.805    | 9.970                 |
| 2 columns x 16 modules right                                            | 7.080    | 12.165                |
| Strips                                                                  |          |                       |
| Page 3* - One size (5 columns x 3 modules)                              | 6.275    | 10.800                |
| Back cover page strip - From Monday to Saturday (5 columns x 4 modules) | 7.400    |                       |
| Strip (5 columns x 3 modules)                                           | 3.000    | 5.025                 |
| Strip (5 columns x 4 modules)                                           | 4.000    | 6.700                 |
| Strip (5 columns x 5 modules)                                           | 5.000    | 8.375                 |
| Opening section strip* (5 columns x 2 modules)                          | 2.500    | 4.180                 |
| Opening section strip* (5 columns x 3 modules)                          | 3.760    | 6.265                 |
| Windows                                                                 |          |                       |
| Investment funds (65 x 90 mm)                                           | 1.215    |                       |