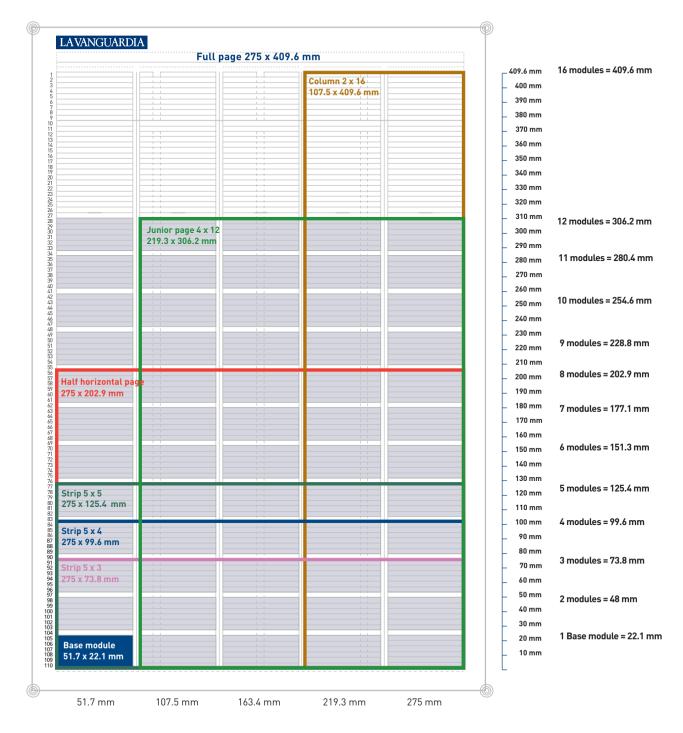

#### Urban dwellers, and mostly from BCN Capital

Source: OJD, Jul'04-Jun'05; EGM, 2nd Accum 2005

|                                                                         | €        | €                     |
|-------------------------------------------------------------------------|----------|-----------------------|
| B/W                                                                     | Weekdays | Sundays/Bank Holidays |
| Full pages                                                              |          |                       |
| Left page                                                               | 8.495    | 13.560                |
| Right page                                                              | 11.130   | 17.410                |
| 1st right advertising page                                              | 15.035   | 20.995                |
| Double page                                                             | 19.625   | 31.125                |
| Half Pages                                                              |          |                       |
| Left horizontal 1/2 page                                                | 6.570    | 10.235                |
| Right horizontal 1/2 page                                               | 8.125    | 12.660                |
| Double 1/2 page                                                         | 16.160   | 25.185                |
| Junior Pages                                                            |          |                       |
| 4 columns x 12 modules left                                             | 8.070    | 12.925                |
| 4 columns x 12 modules right                                            | 9.865    | 15.825                |
| Columns                                                                 |          |                       |
| 2 columns x 16 modules left                                             | 5.805    | 9.970                 |
| 2 columns x 16 modules right                                            | 7.080    | 12.165                |
| Strips                                                                  |          |                       |
| Page 3* - One size (5 columns x 3 modules)                              | 6.275    | 10.800                |
| Back cover page strip - From Monday to Saturday (5 columns x 4 modules) | 7.400    |                       |
| Strip (5 columns x 3 modules)                                           | 3.000    | 5.025                 |
| Strip (5 columns x 4 modules)                                           | 4.000    | 6.700                 |
| Strip (5 columns x 5 modules)                                           | 5.000    | 8.375                 |
| Opening section strip* (5 columns x 2 modules)                          | 2.500    | 4.180                 |
| Opening section strip* (5 columns x 3 modules)                          | 3.760    | 6.265                 |
| Windows                                                                 |          |                       |
| Investment funds (65 x 90 mm)                                           | 1.215    |                       |

Any other format in b/w will be measured per preferential module

<sup>\*</sup> Please contact us for availability and/or sections possibilities.

| Colour                                                             | Weekdays | Sund | days/Bank Holidays |
|--------------------------------------------------------------------|----------|------|--------------------|
| Full Pages                                                         |          |      |                    |
| Left page                                                          | 13.820   |      | 23.210             |
| Right page                                                         | 16.150   |      | 27.325             |
| 1st right advertising page (page 5)*                               | 21.100   |      | 36.770             |
| 2nd right advertising page (page 7)*                               | 17.830   |      | 31.125             |
| Double page*                                                       | 31.650   |      | 54.350             |
| Back cover page* (Sunday)                                          |          |      | 31.750             |
| Half pages                                                         |          |      |                    |
| Left horizontal 1/2 page                                           | 9.710    |      | 15.560             |
| Right horizontal 1/2 page                                          | 11.080   |      | 17.725             |
| Double 1/2 page                                                    | 22.860   |      | 36.615             |
| Junior Pages                                                       |          |      |                    |
| 4 columns x 12 modules left                                        | 12.980   |      | 21.890             |
| 4 columnas x 12 modules right                                      | 15.140   |      | 25.110             |
| Columns                                                            |          |      |                    |
| 2 columns x 16 modules left                                        | 9.440    |      | 14.480             |
| 2 columns x 16 modules right                                       | 11.350   |      | 17.380             |
| Strips                                                             |          |      |                    |
| Page 3* - One size (5 columns x 3 modules)                         | 6.275    |      | 10.800             |
| Back cover page* - From Monday to Saturday (5 columns x 4 modules) | 7.400    |      |                    |
| Strip (5 columns x 2 modules)**                                    | 3.500    |      | 5.800              |
| Strip (5 columns x 3 modules)**                                    | 5.250    |      | 8.700              |
| Windows                                                            |          |      |                    |
| Front page - (55 mm x 99,6mm)                                      | 5.400    |      | 8.500              |