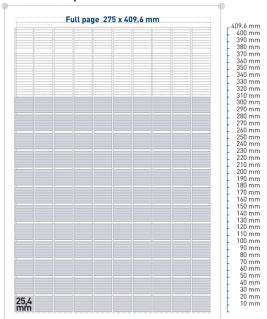

#### Urban dwellers, and mostly from BCN Capital

Source: OJD, Jul'04-Jun'05; EGM, 2nd Accum 2005

|                                                                         | €        | €                     |
|-------------------------------------------------------------------------|----------|-----------------------|
| B/W                                                                     | Weekdays | Sundays/Bank Holidays |
| Full pages                                                              |          |                       |
| Left page                                                               | 8.495    | 13.560                |
| Right page                                                              | 11.130   | 17.410                |
| 1st right advertising page                                              | 15.035   | 20.995                |
| Double page                                                             | 19.625   | 31.125                |
| Half Pages                                                              |          |                       |
| Left horizontal 1/2 page                                                | 6.570    | 10.235                |
| Right horizontal 1/2 page                                               | 8.125    | 12.660                |
| Double 1/2 page                                                         | 16.160   | 25.185                |
| Junior Pages                                                            |          |                       |
| 4 columns x 12 modules left                                             | 8.070    | 12.925                |
| 4 columns x 12 modules right                                            | 9.865    | 15.825                |
| Columns                                                                 |          |                       |
| 2 columns x 16 modules left                                             | 5.805    | 9.970                 |
| 2 columns x 16 modules right                                            | 7.080    | 12.165                |
| Strips                                                                  |          |                       |
| Page 3* - One size (5 columns x 3 modules)                              | 6.275    | 10.800                |
| Back cover page strip - From Monday to Saturday (5 columns x 4 modules) | 7.400    |                       |
| Strip (5 columns x 3 modules)                                           | 3.000    | 5.025                 |
| Strip (5 columns x 4 modules)                                           | 4.000    | 6.700                 |
| Strip (5 columns x 5 modules)                                           | 5.000    | 8.375                 |
| Opening section strip* (5 columns x 2 modules)                          | 2.500    | 4.180                 |
| Opening section strip* (5 columns x 3 modules)                          | 3.760    | 6.265                 |
| Windows                                                                 |          |                       |
| Investment funds (65 x 90 mm)                                           | 1.215    |                       |

Any other format in b/w will be measured per preferential module

<sup>\*</sup> Please contact us for availability and/or sections possibilities.

| Colour                                                             | Weekdays | Sund | days/Bank Holidays |
|--------------------------------------------------------------------|----------|------|--------------------|
| Full Pages                                                         |          |      |                    |
| Left page                                                          | 13.820   |      | 23.210             |
| Right page                                                         | 16.150   |      | 27.325             |
| 1st right advertising page (page 5)*                               | 21.100   |      | 36.770             |
| 2nd right advertising page (page 7)*                               | 17.830   |      | 31.125             |
| Double page*                                                       | 31.650   |      | 54.350             |
| Back cover page* (Sunday)                                          |          |      | 31.750             |
| Half pages                                                         |          |      |                    |
| Left horizontal 1/2 page                                           | 9.710    |      | 15.560             |
| Right horizontal 1/2 page                                          | 11.080   |      | 17.725             |
| Double 1/2 page                                                    | 22.860   |      | 36.615             |
| Junior Pages                                                       |          |      |                    |
| 4 columns x 12 modules left                                        | 12.980   |      | 21.890             |
| 4 columnas x 12 modules right                                      | 15.140   |      | 25.110             |
| Columns                                                            |          |      |                    |
| 2 columns x 16 modules left                                        | 9.440    |      | 14.480             |
| 2 columns x 16 modules right                                       | 11.350   |      | 17.380             |
| Strips                                                             |          |      |                    |
| Page 3* - One size (5 columns x 3 modules)                         | 6.275    |      | 10.800             |
| Back cover page* - From Monday to Saturday (5 columns x 4 modules) | 7.400    |      |                    |
| Strip (5 columns x 2 modules)**                                    | 3.500    |      | 5.800              |
| Strip (5 columns x 3 modules)**                                    | 5.250    |      | 8.700              |
| Windows                                                            |          |      |                    |
| Front page - (55 mm x 99,6mm)                                      | 5.400    |      | 8.500              |