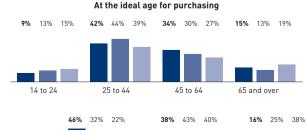

## A reader profile with high purchasing power

#### Urban dwellers, and mostly from BCN Capital

Source: OJD, Jul'04-Jun'05; EGM, 2nd Accum 2005

|                                                                         | €        | €                     |
|-------------------------------------------------------------------------|----------|-----------------------|
| B/W                                                                     | Weekdays | Sundays/Bank Holidays |
| Full pages                                                              |          |                       |
| Left page                                                               | 8.495    | 13.560                |
| Right page                                                              | 11.130   | 17.410                |
| 1st right advertising page                                              | 15.035   | 20.995                |
| Double page                                                             | 19.625   | 31.125                |
| Half Pages                                                              |          |                       |
| Left horizontal 1/2 page                                                | 6.570    | 10.235                |
| Right horizontal 1/2 page                                               | 8.125    | 12.660                |
| Double 1/2 page                                                         | 16.160   | 25.185                |
| Junior Pages                                                            |          |                       |
| 4 columns x 12 modules left                                             | 8.070    | 12.925                |
| 4 columns x 12 modules right                                            | 9.865    | 15.825                |
| Columns                                                                 |          |                       |
| 2 columns x 16 modules left                                             | 5.805    | 9.970                 |
| 2 columns x 16 modules right                                            | 7.080    | 12.165                |
| Strips                                                                  |          |                       |
| Page 3* - One size (5 columns x 3 modules)                              | 6.275    | 10.800                |
| Back cover page strip - From Monday to Saturday (5 columns x 4 modules) | 7.400    |                       |
| Strip (5 columns x 3 modules)                                           | 3.000    | 5.025                 |
| Strip (5 columns x 4 modules)                                           | 4.000    | 6.700                 |
| Strip (5 columns x 5 modules)                                           | 5.000    | 8.375                 |
| Opening section strip* (5 columns x 2 modules)                          | 2.500    | 4.180                 |
| Opening section strip* (5 columns x 3 modules)                          | 3.760    | 6.265                 |
| Windows                                                                 |          |                       |
| Investment funds (65 x 90 mm)                                           | 1.215    |                       |