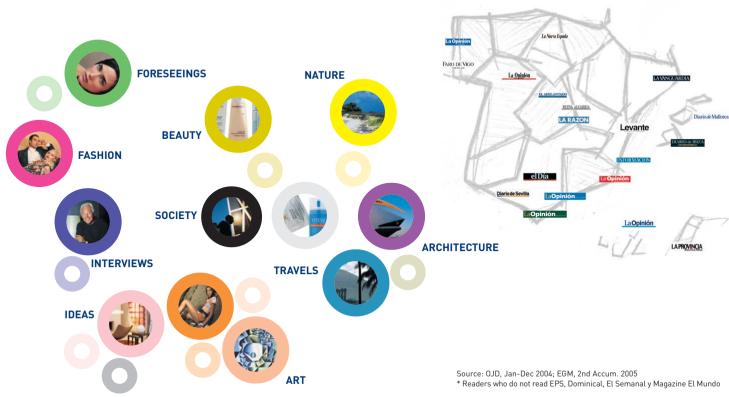

6 mm.

DOUBLE PAGE TYPE AREA 585.4 x 409.6 mm.

HALF PAGE TYPE AREA 275 x 202.9 mm.

It is not possible to place advertisements with a height of between 12 modules (306.2mm) and 16 modules (409.6mm) high.



# magazine

Circulation: 732.042 copies Readership: 1.950.000 readers



- A **new Magazine** with a new vision which has matured with time, with a new look in which photography and text prime for quality.
- Magazine is La Vanguardia Sunday supplement, more visual with more graphic contents which permit a better legibility. Magazine is distributed every Sunday with 18 other newspapers throughout Spain.
- Reach **the best affinity index and coverage** with almost 2 millions readers and 1.3 millions exclusive readers\*.
- Readers profile: Young urban adults, with high purchasing power.



# Magazine 2006 Specials

| Men fashion Special         | March, 12th    |
|-----------------------------|----------------|
| Spring fashion Special      | March, 26th    |
| Women Special               | April, 23rd    |
| Home decoration Special     | May, 14th      |
| • Travel Special            | May, 28th      |
| • Summer fashion Special    | June, 11th     |
| • Summer recipies Special   | July, 9th      |
| Autum fashion Special       | October, 8th   |
| Men fashion Special         | October, 22nd  |
| Home decoration Special     | October, 29th  |
| Wines & Gourmet Special     | November, 12th |
| Jewellery & watches Special | November, 26th |
| • Christmas Special         | December, 17th |



| 2006 Rates                                | width x height (mm) | Euros  |
|-----