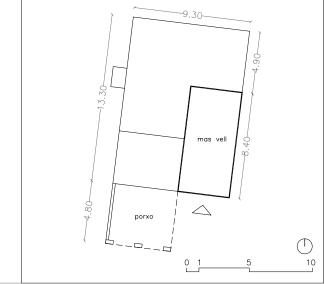

| ecial cura en els materials a emprar i en el cromatisme, els colors                                                                                 |

#### FOTOGRAFIES ESTAT ACTUAL





# PLÀNOLS LOCALITZACIÓ (SITUACIÓ I CROQUIS)









#### CATÀLEG DE MASOS HISTÒRICS

| LOCALITZACIÓ<br>I NIVELL DE<br>PROTECCIÓ<br>DESCRIPCIÓ GENERAL<br>Descripció, tipologia i volu<br>Mas de forma rectangular<br>vell són de pedra i fang. D<br>ceràmica, i a dues aigües.<br>En un entorn agrícola, el n<br>Titularitat Privada<br>Época de construcció, tipo<br>Estat conservació de l'imm<br>Xarxa de serveis Aigua P<br>Existeix risc d'incendi : Si<br>Entorn paissatgístic :<br>L'entorn és clarament agri<br>Accessibilitat de la finca :<br>Per la carretera de Picamo<br>Pont de Goi. El camí dóna<br>Titularitat camí d'accés: Pr<br>USOS<br>Edificacions o construccion<br>Tipus de conreu, ramaderi<br>JUSTIFICACIÓ MOTIUS I<br>Arquitectòniques i Històriq<br>vegades demostra un cert<br>Paisatgístiques: Es tarcat<br>topogràfica o de localitzac<br>DETERMINAC