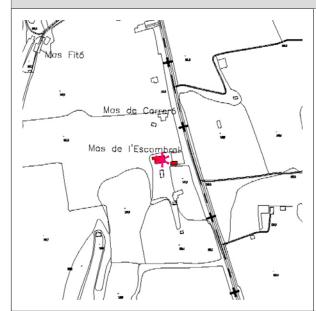

edificaci<br>ermetrà l'ús hotele<br>a seva pròpia norm | en part. Acostum<br>al de mantenir e<br>na de l'edificació,<br>protegir. Si proc<br>terminarà com in<br>. 50.3 LUC estat<br>posteriorment o<br>tòrics i arquitectà<br>paisatgística, mé<br>entorn original o<br>s solucions o ele<br>ons principals, i e<br>r, en el sentit de<br>nativa. | cclusivament l'edificació exi<br>la coberta, així com les faç<br>edeix, també es permetrà re<br>tervenir.<br>lint les limitacions d'aquest<br>que desvirtuïn l'aspecte ori<br>onics.<br>es propera a l'edificació (arr<br>inicial. S'estudiarà detallada                               | istent. No<br>canes,<br>ecuperar i<br>a<br>ginal. Per<br>anjament<br>ar.<br>rs. Seran,<br>quest cas, |

FOTOGRAFIES ESTAT ACTUAL



# PLÀNOLS LOCALITZACIÓ (SITUACIÓ I CROQUIS)







#### CATÀLEG DE MASOS HISTÒRICS

| LOCALITZACIÓ       Adreça o indret       Partida dels Trossos         Referència Catastral       43005A007000230000LT         Coordenades UTM       x : 347303 y : 4570413 z :         Classificació i qualificació del sòl       Rústic         Protecció       Actual         Molt baixa       Molt baixa         DESCRIPCIÓ GENERAL       Descripció, tipologia i volums (nombre edificacions i plantes)         Masia de dimensions considerables i volums clarament definits, de planta baixa, planta pis i golfes; d'alçades variables, s'adapta a una topografia força planera. Les parets són de pedra i fang i d'altres de totxo, algunes d'elles arrebossades per donar un acabar més uniform conjunt. La coberta, a dues aigües, és de teula ceràmica. Adossat al cos princi