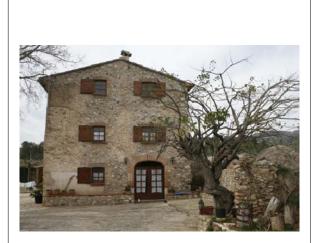

cions de l'<br>nt autònom o altre<br>ge, en les edificaci<br>ermetrà l'ús hotele<br>a seva pròpia norm | en part. Acostum<br>al de mantenir e<br>na de l'edificació,<br>protegir. Si proc<br>terminarà com in<br>. 50.3 LUC estat<br>posteriorment o<br>tòrics i arquitectà<br>paisatgística, mé<br>entorn original o<br>s solucions o ele<br>ons principals, i e<br>r, en el sentit de<br>nativa. | cclusivament l'edificació exi<br>la coberta, així com les faç<br>edeix, també es permetrà re<br>tervenir.<br>lint les limitacions d'aquest<br>que desvirtuïn l'aspecte ori<br>onics.<br>es propera a l'edificació (arr<br>inicial. S'estudiarà detallada                               | istent. No<br>canes,<br>ecuperar i<br>a<br>ginal. Per<br>anjament<br>ar.<br>rs. Seran,<br>quest cas, |

FOTOGRAFIES ESTAT ACTUAL



# PLÀNOLS LOCALITZACIÓ (SITUACIÓ I CROQUIS)







#### CATÀLEG DE MASOS HISTÒRICS

| LOCALITZACIÓ       Adreça o indret       Partida dels Trossos         Referència Catastral       43005A007000230000LT         Coordenades UTM       x : 347303 y : 4570413 z :         Classificació i qualificació del sòl       Rústic         Protecció       Actual         Molt baixa       Molt baixa         DESCRIPCIÓ GENERAL       Descripció, tipologia i volums (nombre edificacions i plantes)         Masia de dimensions considerables i volums clarament definits, de planta baixa, planta pis i golfes; d'alçades variables, s'adapta a una topografia força planera. Les parets són de pedra i fang i d'altres de totxo, algunes d'elles arrebossades per donar un acabar més uniform conjunt. La coberta, a dues aigü