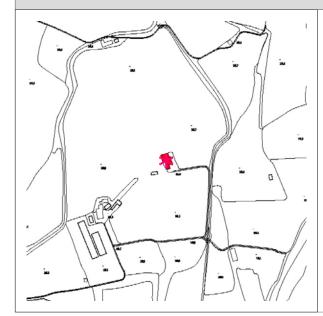

| ecial cura en els materials a emprar i en el cromatisme, els colors                                                                                 |

#### FOTOGRAFIES ESTAT ACTUAL





# PLÀNOLS LOCALITZACIÓ (SITUACIÓ I CROQUIS)









#### CATÀLEG DE MASOS HISTÒRICS

| LOCALITZACIÓ<br>I NIVELL DE<br>PROTECCIÓ<br>DESCRIPCIÓ GENERAL<br>Descripció, tipologia i volu<br>Mas de forma rectangular<br>vell són de pedra i fang. D<br>ceràmica, i a dues aigües.<br>En un entorn agrícola, el n<br>Titularitat Privada<br>Época de construcció, tipo<br>Estat conservació de l'imm<br>Xarxa de serveis Aigua P<br>Existeix risc d'incendi : Si<br>Entorn paissatgístic :<br>L'entorn és clarament agri<br>Accessibilitat de la finca :<br>Per la carretera de Picamo<br>Pont de Goi. El camí dóna<br>Titularitat camí d'accés: Pr<br>USOS<br>Edificacions o construccion<br>Tipus de conreu, ramaderi<br>JUSTIFICACIÓ MOTIUS I<br>Arquitectòniques i Històriq<br>vegades demostra un cert<br>Paisatgístiques: Es tarcat<br>topogràfica o de localitzac<br>DETE