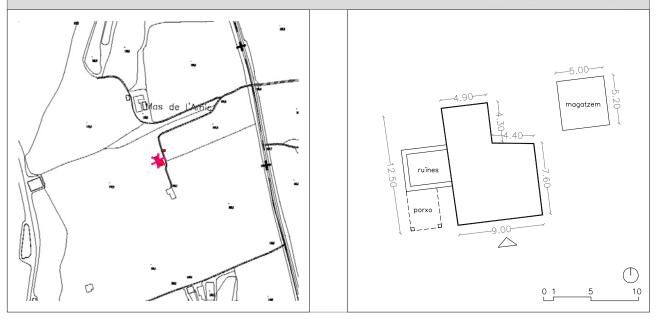

|                                                                                                 |

## FOTOGRAFIES ESTAT ACTUAL





# PLÀNOLS LOCALITZACIÓ (SITUACIÓ I CROQUIS)







#### CATÀLEG DE MASOS HISTÒRICS

| DENOMINACIÓ                                                                                                                                                                | BÉ MAS DE L'AMIC, DE LA                                                                                                                    | MICA                                                                                                      | NÚMERO FITXA M077                                                                                                          |
|----------------------------------------------------------------------------------------------------------------------------------------------------------------------------|--------------------------------------