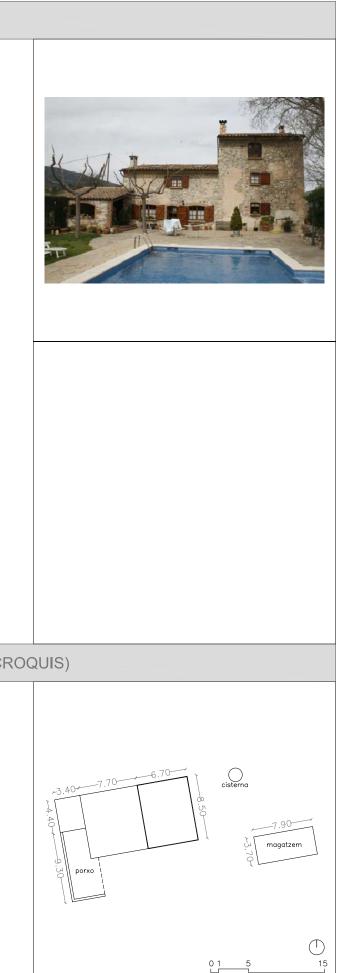

ficaci<br>ermetrà l'ús hotele<br>a seva pròpia norm | en part. Acostum<br>al de mantenir e<br>na de l'edificació,<br>protegir. Si proc<br>terminarà com in<br>. 50.3 LUC estat<br>posteriorment o<br>tòrics i arquitectà<br>paisatgística, mé<br>entorn original o<br>s solucions o ele<br>ons principals, i e<br>r, en el sentit de<br>nativa. | cclusivament l'edificació exi<br>la coberta, així com les faç<br>edeix, també es permetrà re<br>tervenir.<br>lint les limitacions d'aquest<br>que desvirtuïn l'aspecte ori<br>onics.<br>es propera a l'edificació (arr<br>inicial. S'estudiarà detallada                               | istent. No<br>canes,<br>ecuperar i<br>a<br>ginal. Per<br>anjament<br>ar.<br>rs. Seran,<br>quest cas, |

FOTOGRAFIES ESTAT ACTUAL



# PLÀNOLS LOCALITZACIÓ (SITUACIÓ I CROQUIS)







#### CATÀLEG DE MASOS HISTÒRICS

| LOCALITZACIÓ       Adreça o indret       Partida dels Trossos         Referència Catastral       43005A007000230000LT         Coordenades UTM       x : 347303 y : 4570413 z :         Classificació i qualificació del sòl       Rústic         Protecció       Actual         Molt baixa       Molt baixa         DESCRIPCIÓ GENERAL       Descripció, tipologia i volums (nombre edificacions i plantes)         Masia de dimensions considerables i volums clarament definits, de planta baixa, planta pis i golfes; d'alçades variables, s'adapta a una topografia força planera. Les parets són de pedra i fang i d'altres de totxo, algunes d'elles arrebossades per donar un acabar més uniform conjunt. La coberta, a dues aigües, és de teula ceràmica. Adossat al cos principal