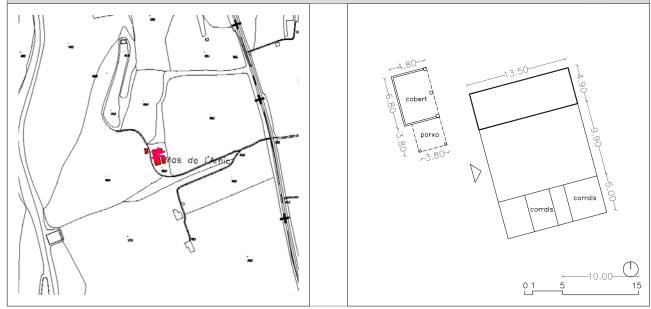

plicació de l'art.<br>ents que s'hagin afegit | . 50.3 LUC establint les limitacions d'aquesta<br>posteriorment o que desvirtuïn l'aspecte original. Per                   |
| Altres condicions d'orde                                                                                                                                                   | nació: En tot moment es conservarà l'entor                                                                                                 | n paisatgístic o unitat                                                                                   | paisatgística, més propera a l'edificació (arranjament<br>entorn original o inicial. S'estudiarà detalladament i           |

# FOTOGRAFIES ESTAT ACTUAL





# PLÀNOLS LOCALITZACIÓ (SITUACIÓ I CROQUIS)







#### CATÀLEG DE MASOS HISTÒRICS

| DENOMINACIÓ