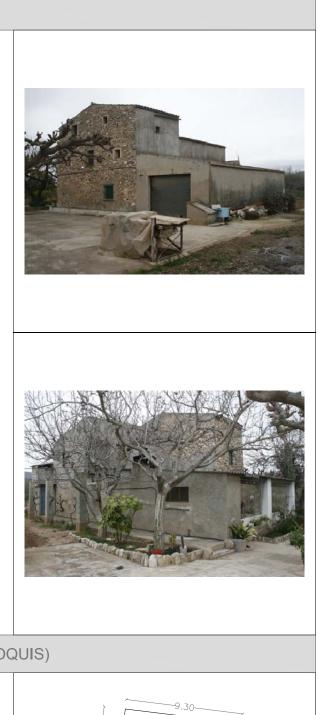

| ecial cura en els materials a emprar i en el cromatisme, els colors                                                                                 |

#### FOTOGRAFIES ESTAT ACTUAL





# PLÀNOLS LOCALITZACIÓ (SITUACIÓ I CROQUIS)









#### CATÀLEG DE MASOS HISTÒRICS

| LOCALITZACIÓ<br>I NIVELL DE<br>PROTECCIÓ<br>DESCRIPCIÓ GENERAL<br>Descripció, tipologia i volu<br>Mas de forma rectangular<br>vell són de pedra i fang. D<br>ceràmica, i a dues aigües.<br>En un entorn agrícola, el n<br>Titularitat Privada<br>Época de construcció, tipo<br>Estat conservació de l'imm<br>Xarxa de serveis Aigua P<br>Existeix risc d'incendi : Si<br>Entorn paissatgístic :<br>L'entorn és clarament agri<br>Accessibilitat de la finca :<br>Per la carretera de Picamo<br>Pont de Goi. El camí dóna<br>Titularitat camí d'accés: Pr<br>USOS<br>Edificacions o construccion<br>Tipus de conreu, ramaderi<br>JUSTIFICACIÓ MOTIUS I<br>Arquitectòniques i Històriq<br>vegades demostra un cert<br>Paisatgístiques: Es tarcat<br>topogràfica o de localitzac<br>DETERMIN